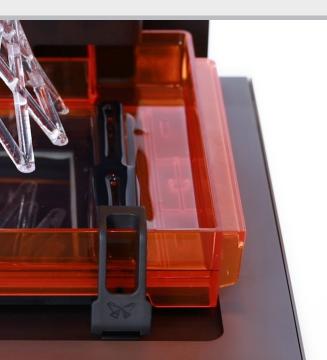

### **SLIDE PEEL**

Print big, solid parts with lower peel forces and reduced wear on the resin tank.

### **RESIN WIPER**

Improve print consistency by removing any particulates from the build area.

#### HEATED TANK

Achieve optimal print conditions by maintaining an internal temperature of 35 °C.