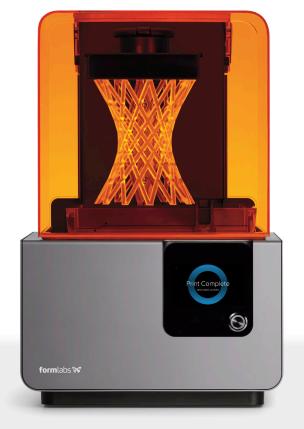

# Meet the Form 2

See what makes the Form 2 the most advanced desktop 3D printer ever created.

#### **BIGGER, BETTER PRINTS**

With a 40% bigger build volume, and a 50% more powerful laser, the Form 2 is capable of large prints with spectacular detail.

Print detailed parts not possible with other desktop machines.