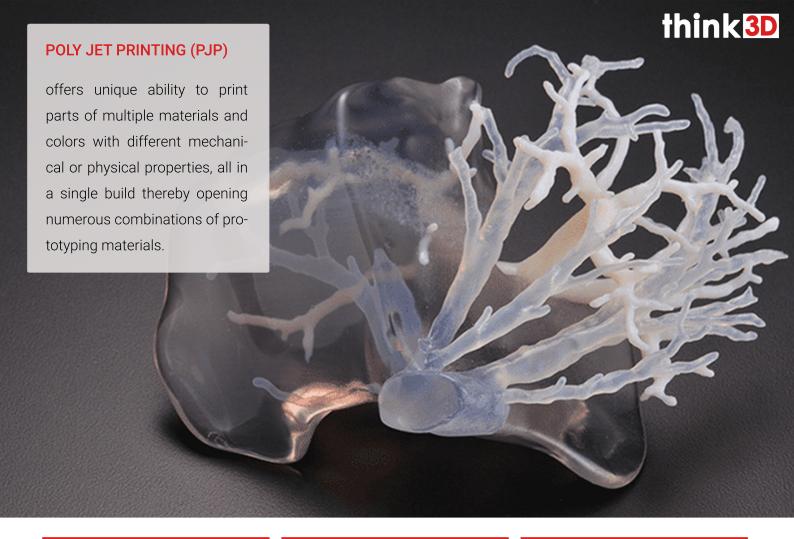

# **Applications**

- · Master copies for vacuum casting
- · Patterns for investment casting
- Tooling patterns
- · Functional testing prototypes
- Dental/Jewelry/Art and other sectors
- · Multi-color, multi-material parts
- Parts to match specific shore values

#### Materials

- · Vero White
- Rigur
- Polyjet Flex



## **Design Guidelines**

Minimum Wall thickness: 0.8 mm

Minimum details size: 2 mm

Layer thickness: 0.01 mm

Max dimensions: 260 x 200 x 200 mm

Standard Accuracy: ± 0.2%



## 🗱 Output Details

Lead Time: Minimum 4 working days for despatch

Surface finish: Smooth outer surface, which can be further enhanced



# Post Processing

Basic: Support Cleaning, Curing, Smoothing Add On: Primer, Coating / Painting



#### **Other Details**

- · Lead Time: Depends on part. (Min